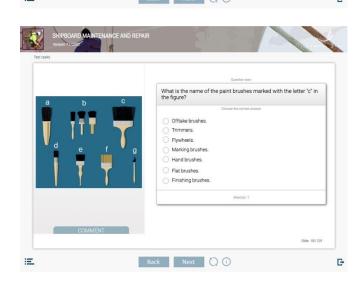

art concerning of shipboard maintenance and repair.

The ELM is included in the "Able seaman" library.

### What is an e-learning module?

E-learning module is the electronic textbook on one or more sections. Theoretical materials can be accompanied by drawings, diagrams, photos, animations and videos. There is a test for assessment of knowledge gained at the end of each section.

#### **Contents:**

- Maintenance of the main part of the ship
- Painting work on ships
- Ropes, chains and rigging equipment
- Rigging
- Carpentry work
- Ship's work safety

**Target groups** 

Deck - Support

Ship types

Generic





## Regulations

Table A-II/5 STCW Code

Competence:

Contribute to shipboard maintenance and repair

Web: https://www.100rmsim.com

# SHIPBOARD MAINTENANCE AND REPAIR