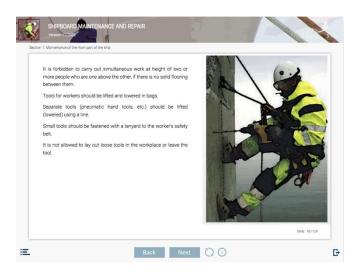

in the part concerning of shipboard maintenance and repair.

The ELM is included in the "Able seaman" library.

### What is an e-learning module?

E-learning module is the electronic textbook on one or more sections. Theoretical materials can be accompanied by drawings, diagrams, photos, animations and videos. There is a test for assessment of knowledge gained at the end of each section.

#### **Contents:**

- Maintenance of the main part of the ship
- Painting work on ships
- Ropes, chains and rigging equipment
- Rigging
- Carpentry work
- Ship's work safety

**Target groups** 

Deck - Support

Ship types

Generic





## Regulations

Table A-II/5 STCW Code

Competence:

Contribute to shipboard maintenance and repair

Web: https://www.100rmsim.com

# SHIPBOARD MAINTENANCE AND REPAIR