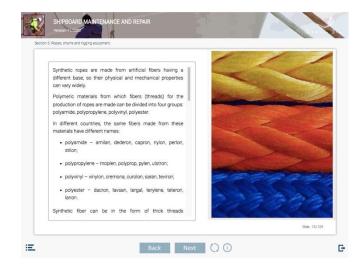

part concerning of shipboard maintenance and repair.

The ELM is included in the "Able seaman" library.

### What is an e-learning module?

E-learning module is the electronic textbook on one or more sections. Theoretical materials can be accompanied by drawings, diagrams, photos, animations and videos. There is a test for assessment of knowledge gained at the end of each section.

#### **Contents:**

- Maintenance of the main part of the ship
- Painting work on ships
- Ropes, chains and rigging equipment
- Rigging
- Carpentry work
- Ship's work safety

**Target groups** 

Deck - Support

Ship types

Generic





## Regulations

Table A-II/5 STCW Code

Competence:

Contribute to shipboard maintenance and repair

Web: https://www.100rmsim.com

# SHIPBOARD MAINTENANCE AND REPAIR