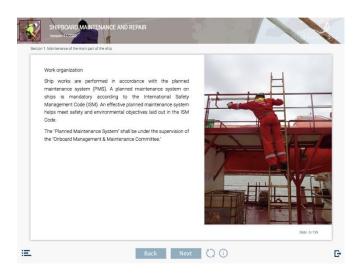

n in the part concerning of shipboard maintenance and repair.

The ELM is included in the "Able seaman" library.

### What is an e-learning module?

E-learning module is the electronic textbook on one or more sections. Theoretical materials can be accompanied by drawings, diagrams, photos, animations and videos. There is a test for assessment of knowledge gained at the end of each section.

#### **Contents:**

- Maintenance of the main part of the ship
- Painting work on ships
- Ropes, chains and rigging equipment
- Rigging
- Carpentry work
- Ship's work safety

**Target groups** 

Deck - Support

Ship types

Generic





## Regulations

Table A-II/5 STCW Code

Competence:

Contribute to shipboard maintenance and repair

Web: https://www.100rmsim.com

# SHIPBOARD MAINTENANCE AND REPAIR